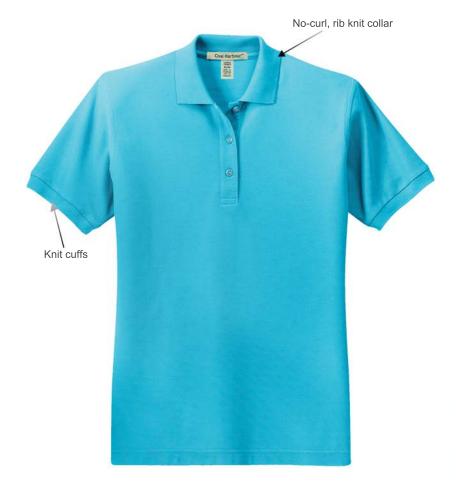

# Coal Harbour® Silk Touch Ladies' Sport Shirt - L430

# **Product Features:**

- 8.4-oz, 65/35 polyester/cotton pique knit
- Easy care fabric
- "Coal Harbour®" engraved metal buttons with dyed-to-match plastic rims
- Reinforced topstitching throughout
- Side slits