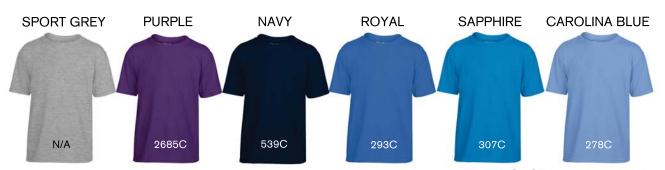

#### **Available Colours and PMS Colours**

Textile fabric colours are subject to dye lot variation and will not be exact match to print pantone reference

^ ANSI/ISEA 107 high visibility standard compliant