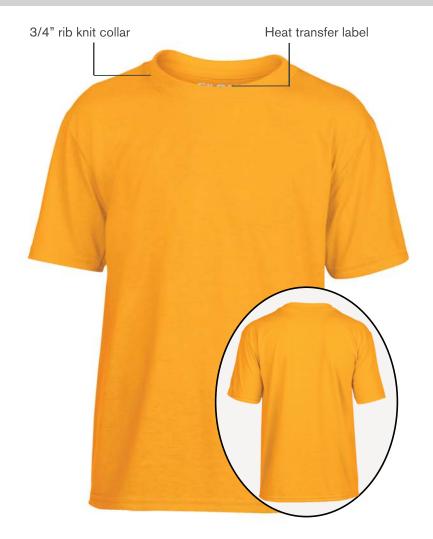

### 42000B

## **Product Features:**

- 7.5-oz, 100% polyester jersey
- AquaFX® wicking properties
- Freshcare™ anti-microbial properties

#### Youth sizes:

XS(2-4), S(6-8), M(10-12), L(14-16), XL(18-20)

## **Icons/Fabric Features:**





#### **Available Colours and PMS Colours**

Textile fabric colours are subject to dye lot variation and will not be exact match to print pantone reference





^ ANSI/ISEA 107 high visibility standard compliant

# 42000B - Gildan® Performance™ Youth T-Shirt

| GARMENT MEASUREMENTS |         |         |         |         |         |
|----------------------|---------|---------|---------|---------|---------|
| Size                 | XS      | S       | M       | L       | XL      |
| Chest - Full Measure | 14"     | 16"     | 17"     | 18"     | 19"