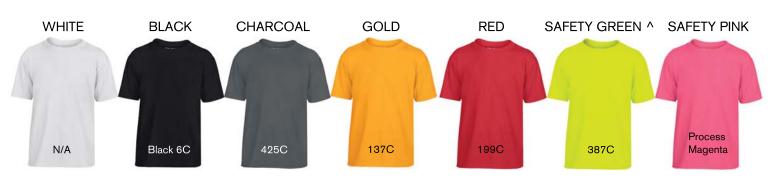

#### **Available Colours and PMS Colours**

Textile fabric colours are subject to dye lot variation and will not be exact match to print pantone reference

^ ANSI/ISEA 107 high visibility standard compliant